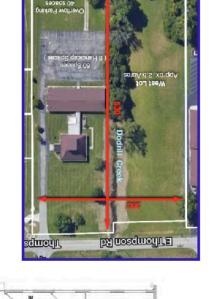

16' W X 22' L

Parking Lot 50 spaces on the Asphalt (8 Handicap Spaces) Overflow on the Gravel & Grass 40 spaces

**High Speed Wi-Fi** Internet throughout the entire building complex for zoom meetings and live-streaming.