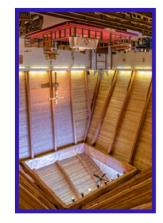

**NOTES** 

- Rodger's Concert Organ
- Baby Grand Piano
- Sound System
- Live-Streaming available

up to approx. 265 Total

[60 Flats & 168 in Risers]

Pew Seating: 228 (12per)

Platform: 22' X 22'

**56' W X 56' L X 56' H** 