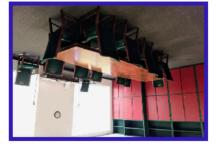

**NOTES** 

- Rodger's Concert Organ
- Baby Grand Piano
- Sound System
- Live-Streaming available

up to approx. 265 Total

[60 Flats & 168 in Risers]

Pew Seating: 228 (12per)

Platform: 22' X 22'

**56' W X 56' L X 56' H** 

(+ 24 Chairs in Choir)

Public address and A/V sound system available

FOYER

ЕХІВТІНО ЕРІЗСОРАL