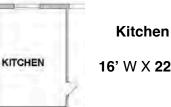

16' W X 22' L

Parking Lot 50 spaces on the Asphalt (8 Handicap Spaces) Overflow on the Gravel & Grass 40 spaces

**High Speed Wi-Fi** Internet throughout the entire building complex for zoom meetings and live-streaming.