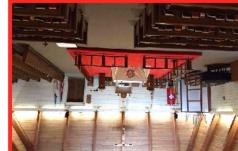

**NOTES** 

- Rodger's Concert Organ
- Baby Grand Piano
- Sound System
- Live-Streaming available

up to approx. 265 Total

[60 Flats & 168 in Risers]

Pew Seating: 228 (12per)

Platform: 22' X 22'

**56' W X 56' L X 56' H** 