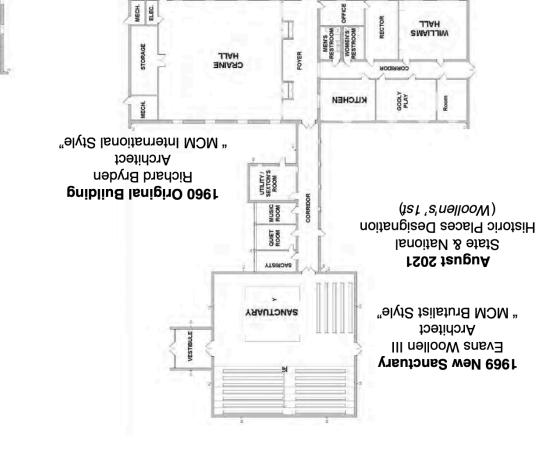

16' W X 22' L

Parking Lot 50 spaces on the Asphalt (8 Handicap Spaces) Overflow on the Gravel & Grass 40 spaces

**High Speed Wi-Fi** Internet throughout the entire building complex for zoom meetings and live-streaming.

**NOTES** 

- Rodger's Concert Organ
- Baby Grand Piano
- Sound System
- Live-Streaming available

up to approx. 265 Total

[60 Flats & 168 in Risers]

Pew Seating: 228 (12per)

Platform: 22' X 22'

**56' W X 56' L X 56' H** 

(+ 24 Chairs in Choir)

Public address and A/V sound system available

FOYER

ЕХІВТІНО ЕРІЗСОРАL